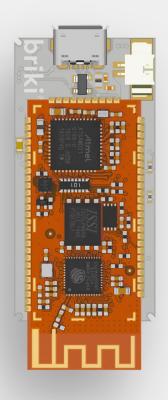

### OVERVIEW

The MBS-CAM is a board based on the MBC-WB and equipped with a camera capable of taking, record and or stream photos and videos.

Small for factor based on the MBC-WB module

OV2640 CMOS camera

Embedded microSD to store pictures and videos

LiPo power supply with dedicated charging circuit

USB interface

Integrated Wi-Fi interface thanks to the MBC-WB module

meteca™ PRODUCTS BRIKI MBS-CAM V.1.0

## Technical information

Dual power supply: USB and/or standard 1 cell 3.7V LiPo battery

Product size: 50 x 22 mm

Embedded Wi-Fi 2.54GHz interface (802.11 b/g/n)

Based on OV2640 with UXGA resolution (1600×1200 px), up to 30fps @ SVGA resolution

White LED Cree (CCT 5000K, 120 lm/W, 120° viewing angle)

Embedded microSD slot compatible with microSD up to 32GB

Integrated battery charger with 0.5A max of charging current.

This product is sold by request as products for professional use. This Board is based on the MBC-WB module. Contact us to request this product!